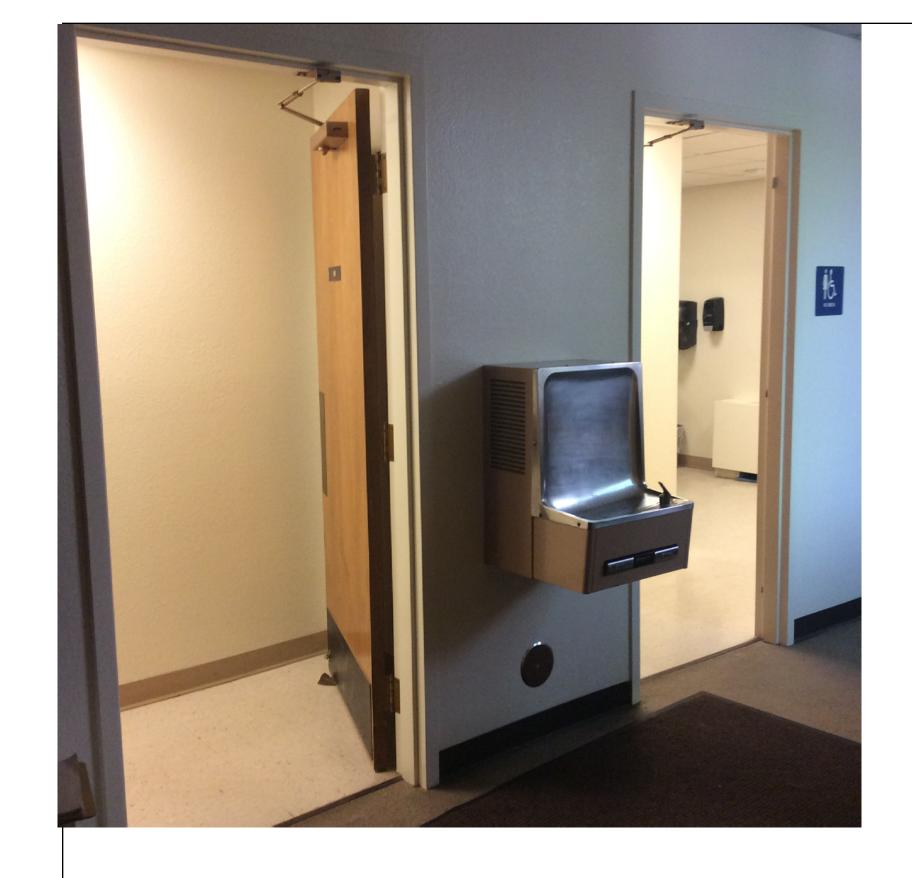

ADA Compliant Exterior Public Entries NON ADA Compliant Exterior Public Entries

| NM<br>STATE<br>UNIVERSITY | NMSU 2016 ADA Assessment<br>Phase 1<br>January 2017 |  |
|---------------------------|-----------------------------------------------------|--|
| Building #:               | 033                                                 |  |
| Building Name:            | Kent Hall                                           |  |
| Drawing Title:            | First Floor Plan                                    |  |
|                           | ARC Project# 21619                                  |  |

ADA Compliant Exterior Public Entries

NON ADA Compliant Exterior Public Entries

| NM<br>STATE<br>UNIVERSITY | NMSU 2016 ADA Assessmen<br>Phase 1<br>January 2017 |
|---------------------------|----------------------------------------------------|
| Building #:               | 033                                                |
| Building Name:            | Kent Hall                                          |
| Drawing Title:            | First Floor Plan                                   |