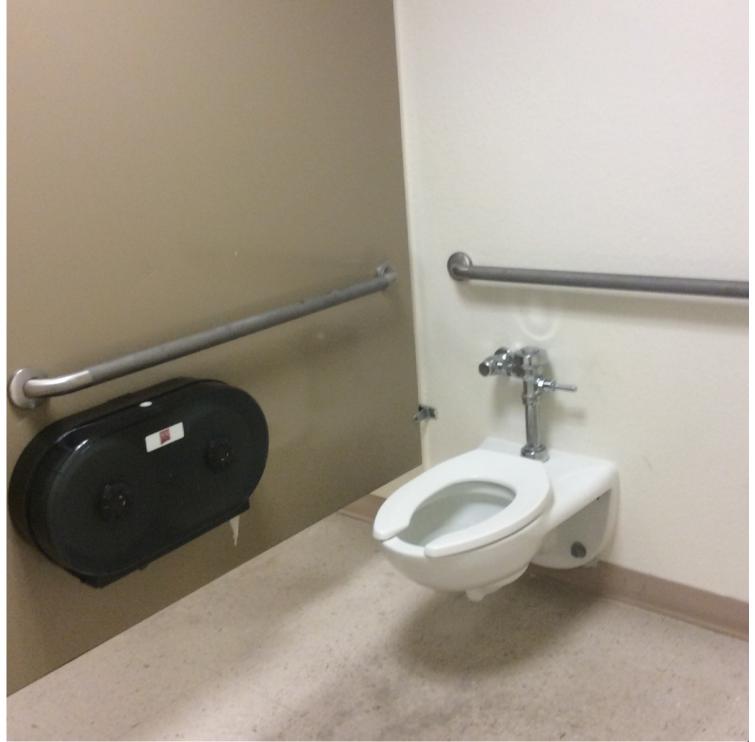

ADA Compliant Exterior Public Entries NON ADA Compliant Exterior Public Entries

| NM<br>STATE<br>UNIVERSITY | NMSU 2016 ADA Assessment<br>Phase 1<br>January 2017 |  |
|---------------------------|-----------------------------------------------------|--|
| Building #:               | 033                                                 |  |
| Building Name:            | Kent Hall                                           |  |
| Drawing Title:            | First Floor Plan                                    |  |
|                           | ARC Project# 21619                                  |  |

ADA Compliant Exterior Public Entries

NON ADA Compliant Exterior Public Entries

| NM<br>STATE<br>UNIVERSITY | NMSU 2016 ADA Assessmen<br>Phase 1<br>January 2017 |
|---------------------------|----------------------------------------------------|
| Building #:               | 033                                                |
| Building Name:            | Kent Hall                                          |
| Drawing Title:            | First Floor Plan                                   |